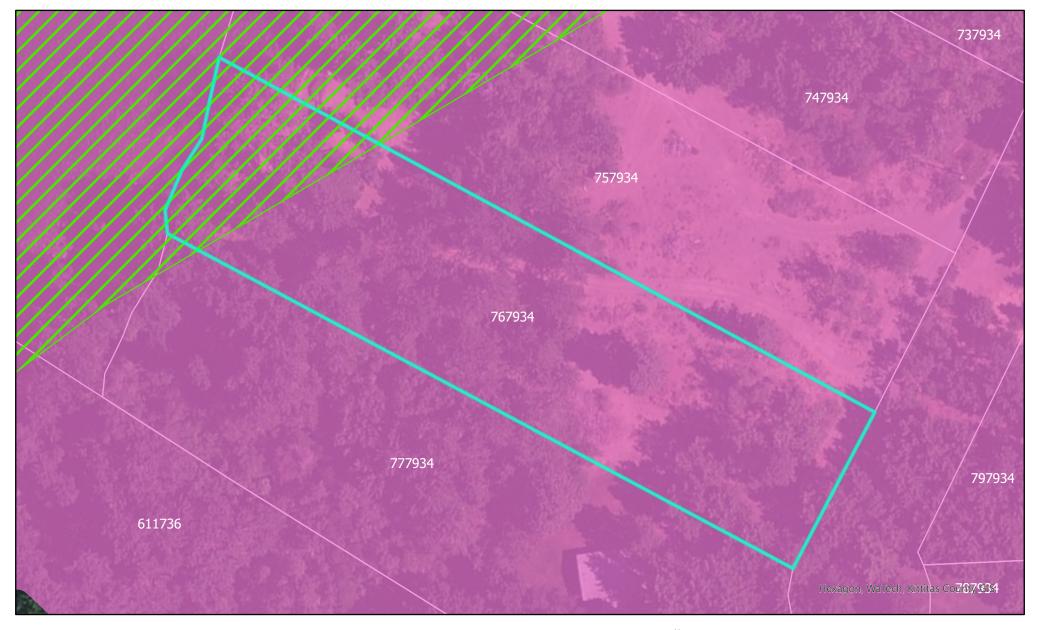

**FEMA Floodplain Map Parcel #767934** 

FIRM Panel: 53037C1027D

//// FLOODWAY

100 YEAR (Special Flood Hazard Area, SFHA)

500 YEAR (0.2% Annual Chance)

Disclaimer: Kittitas County makes every effort to produce and publish the most current and accurate information possible. No warranties, expressed or implied, are provided for the data provided, its use, or its interpretation. Kittitas County does not guarantee the accuracy of the material contained herein and is not responsible for any misuse or representations by others regarding this information or its derivatives.